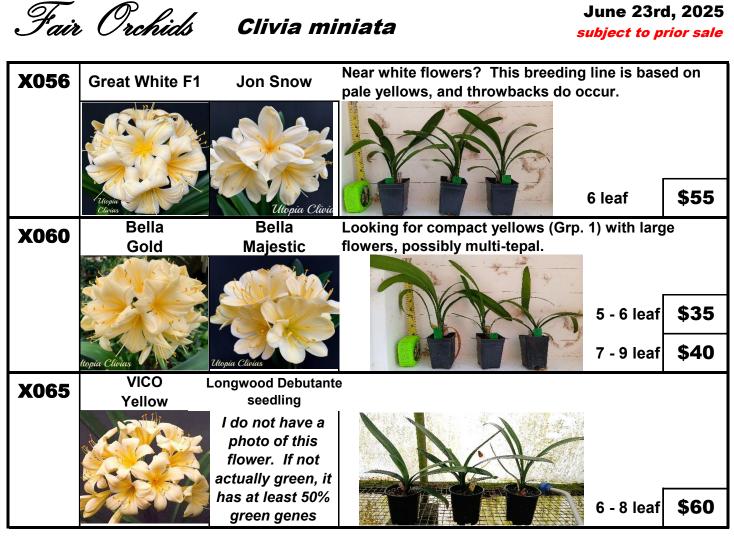

| bloom twice a year.                                                      |                 |      | /ear.                                       | 10 - 12 leaf | \$75                    |      |
|                                                                                                                                                                                                                                                                                                                                                                                                     |                                                                          |                 |      |                                             |              | 13+ leaf                | \$90 |



This price list will be revised from time to time. Please check back on occasion.

In case I am sold out of a given size, please indicate whether you might accept 1 size up or down at the price of the size actually supplied.